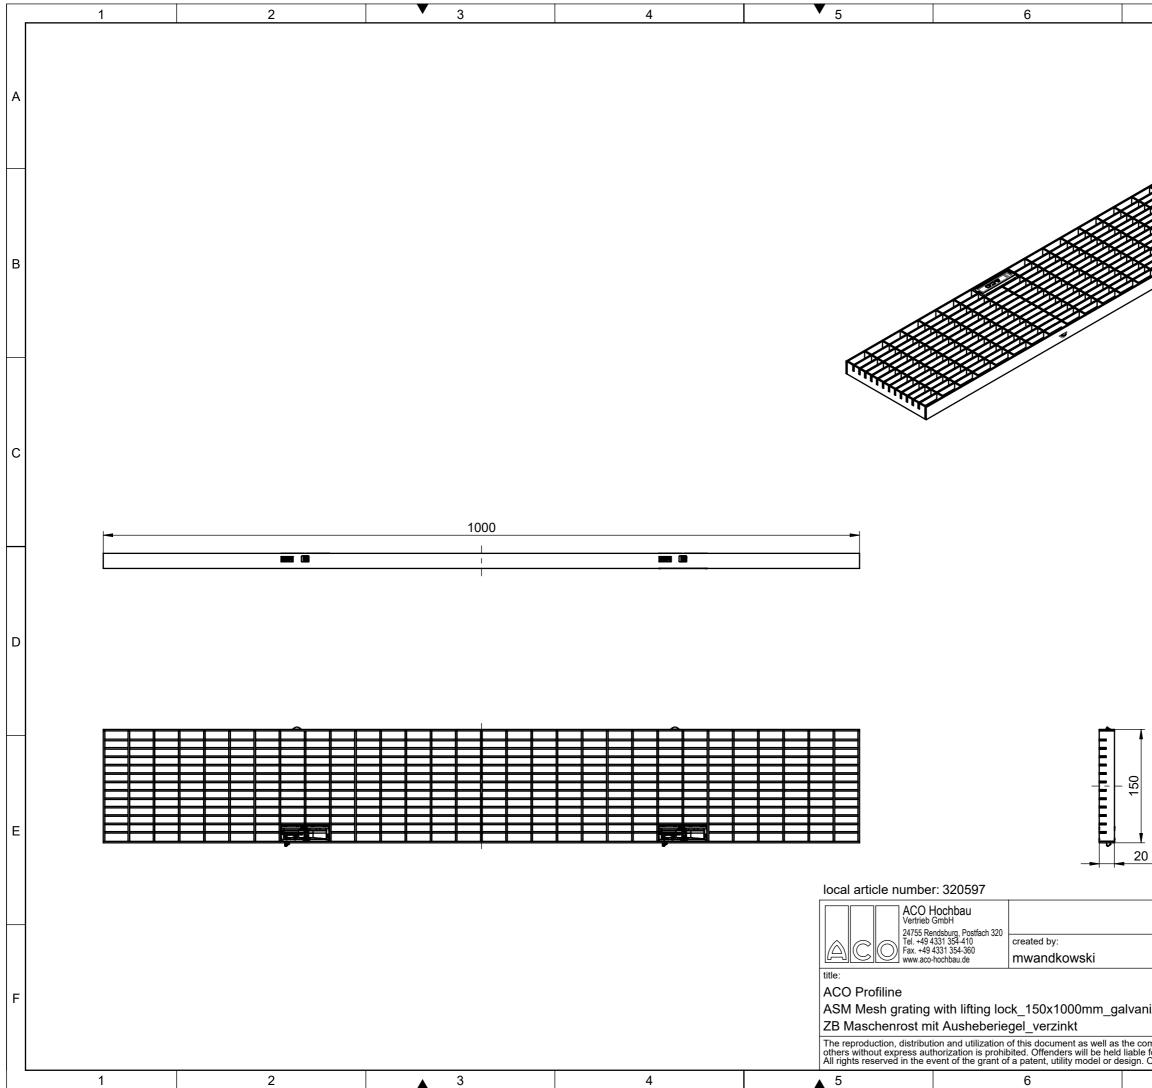

| 7                                                                                                |                            |                      | 8                                                 |        |   |
|--------------------------------------------------------------------------------------------------|----------------------------|----------------------|---------------------------------------------------|--------|---|
|                                                                                                  |                            |                      |                                                   |        | А |
|                                                                                                  |                            |                      |                                                   |        | В |
|                                                                                                  |                            |                      |                                                   |        | С |
|                                                                                                  |                            |                      |                                                   |        | D |
| )                                                                                                |                            |                      |                                                   |        | E |
|                                                                                                  | ving-no.:<br><b>1482-M</b> | index:<br>001        | documenttype:<br>marketing dr<br>projection:ISO-E |        |   |
| mwandko                                                                                          | owski                      |                      |                                                   | 1:5    |   |
| serial-released                                                                                  |                            |                      |                                                   |        | F |
| ommunication of its contents to<br>for the payment of damages.<br>Observe copyright by ISO 16016 |                            |                      | e date:                                           | sheet: |   |
|                                                                                                  |                            | 2019-08-21 14:38 1/1 |                                                   | 1/1    |   |
| 7                                                                                                |                            |                      | 8                                                 |        |   |