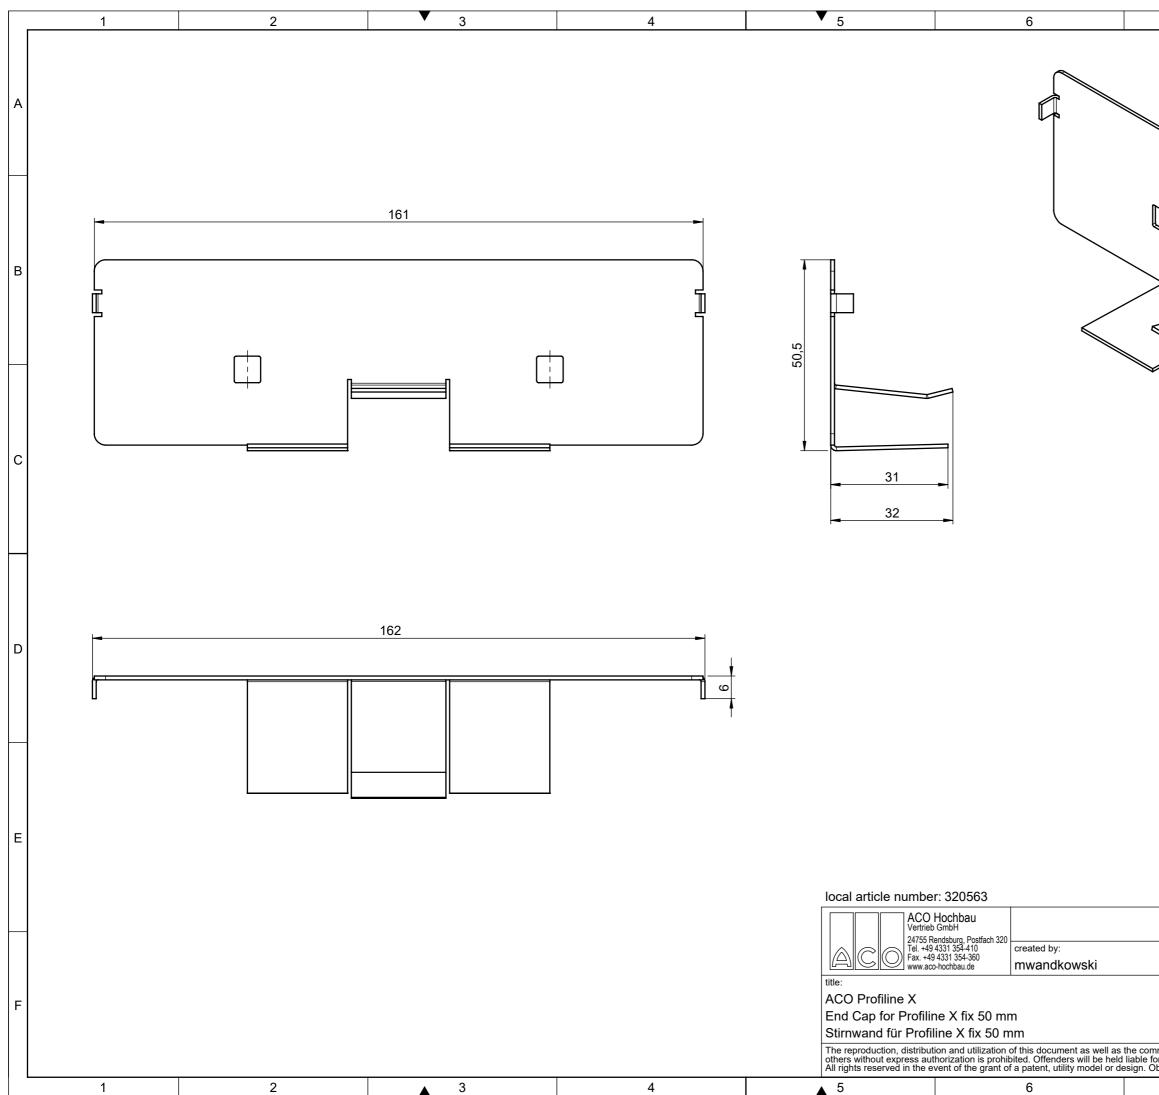

| 7                                                                                               |                                               | 8                                                          |             |
|-------------------------------------------------------------------------------------------------|-----------------------------------------------|------------------------------------------------------------|-------------|
|                                                                                                 |                                               |                                                            | А           |
|                                                                                                 |                                               |                                                            | В           |
|                                                                                                 |                                               |                                                            | с           |
|                                                                                                 |                                               |                                                            | D           |
|                                                                                                 |                                               |                                                            | E           |
| drawing-no.:<br>1066022-M<br>reviewed by:                                                       | index:<br>002                                 | documenttype:<br>marketing drw.<br>projection:ISO-E scale: |             |
| mwandkowski                                                                                     |                                               | rial-released                                              | F           |
| mmunication of its contents to<br>for the payment of damages.<br>Observe copyright by ISO 16016 | release date: sheet:<br>2019-08-26 08:461 1/1 |                                                            | 64 MG 7700- |
| 7                                                                                               | 8                                             |                                                            | 1           |